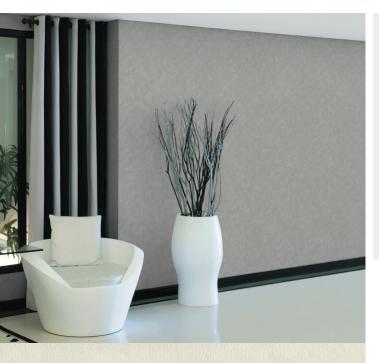

## **TECHNICAL DATA SHEET**

Acoustimousse Cirrus is a non-woven high blow vinyl acoustic solution which offers a more aesthetic and functional wallcovering, where sound reduction is required to make an interior more comfortable for occupants. Thanks to the acoustic properties (aw = 0,30) this wallcovering is suitable for theatres, meeting rooms, restaurants and retirement homes. Acoustimousse Cirrus is manufactured on a non-woven polyester backer and is available in 13 colourways.

## **Product Details**

| Design:             | Cirrus                    |
|---------------------|---------------------------|
| SKU:                | 614 22 240                |
| Colour Description: | Cream                     |
| Width:              | 130cm                     |
| Length:             | 20m                       |
| Sold By:            | Per linear metre          |
| Construction Type:  | Non-woven backed Acoustic |
| Backer:             | Non Woven Polyester       |
| Weight:             | 930gsm                    |
| Fire rating:        | Euro Class C-s3,d0        |
|                     |                           |