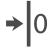

am

Width: 130cm

Length: 20m

Sold By: Per linear metre

Construction Type: Non-woven backed Acoustic
Backer: Non Woven Polyester

Weight: 930gsm

Fire rating: Euro Class C-s3,d0

CLEANABILITY CE COMPLIANT CONTAINS BIOCIDE LIGHTFASTNESS











Excellent. (7 out of 8 to BSEN20105)

VOC RATED



## Hanging Information

Pattern Repeat: 0cm
Pattern Offset: 0cm
Pattern Overlap: 0cm

Recommended Adhesive: Tools: Hard Spatula and Joint Cutter.

Adhesive: Murabond Super Heavy. On dry lining use Murabond Sealed Surface. On sealed surfaces use Murabond

Sealed Surface Adhesive

## **AVAILABLE COLOURWAYS IN THIS DESIGN**

To view the full range of colourways available in this design, please search '<u>Cirrus</u>' using the search function tool on the Muraspec website.







By Reverse Hanging



Random Match



Butt Joint