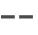

Length: 20m

Sold By: Per linear metre

Construction Type: Non-woven backed Acoustic
Backer: Non Woven Polyester

Weight: 930gsm

Fire rating: Euro Class C-s3,d0

CLEANABILITY CE COMPLIANT CONTAINS BIOCIDE LIGHTFASTNESS











Excellent. (7 out of 8 to BSEN20105)

VOC RATED



## Hanging Information

Pattern Repeat: 0cm
Pattern Offset: 0cm
Pattern Overlap: 0cm

Recommended Adhesive: Tools: Hard Spatula and Joint Cutter.

Adhesive: Murabond Super Heavy. On dry lining use Murabond Sealed Surface. On sealed surfaces use Murabond

Sealed Surface Adhesive

## **AVAILABLE COLOURWAYS IN THIS DESIGN**

To view the full range of colourways available in this design, please search '<u>Cirrus</u>' using the search function tool on the Muraspec website.







By Reverse Hanging



Random Match



Butt Joint