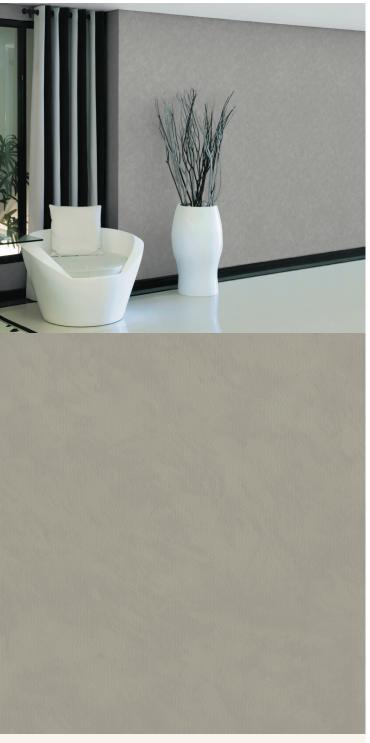

## **TECHNICAL DATA SHEET**

Acoustimousse Cirrus is a non-woven high blow vinyl acoustic solution which offers a more aesthetic and functional wallcovering, where sound reduction is required to make an interior more comfortable for occupants. Thanks to the acoustic properties (aw = 0,30) this wallcovering is suitable for theatres, meeting rooms, restaurants and retirement homes. Acoustimousse Cirrus is manufactured on a non-woven polyester backer and is available in 13 colourways.

## **Product Details**

Design: Cirrus

SKU: 614 22 220

Colour Description: Cream

Width: 130cm

Length: 20m

Sold By: Per linear metre

Construction Type: Non-woven backed Acoustic
Backer: Non Woven Polyester

Weight: 930gsm

Fire rating: Euro Class C-s3,d0

CLEANABILITY CE COMPLIANT CONTAINS BIOCIDE LIGHTFASTNESS

Excellent. (7 out of 8 to BSEN20105)

VOC RATED