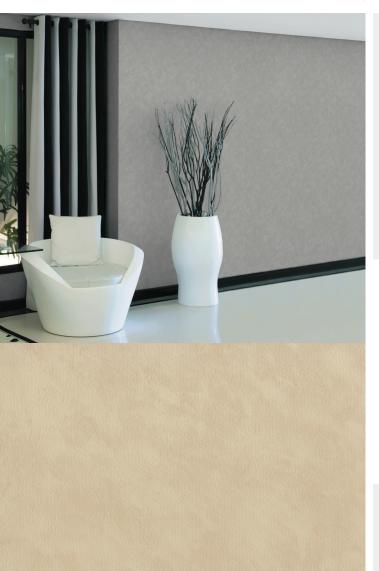

## **TECHNICAL DATA SHEET**

Acoustimousse Cirrus is a non-woven high blow vinyl acoustic solution which offers a more aesthetic and functional wallcovering, where sound reduction is required to make an interior more comfortable for occupants. Thanks to the acoustic properties (aw = 0,30) this wallcovering is suitable for theatres, meeting rooms, restaurants and retirement homes. Acoustimousse Cirrus is manufactured on a non-woven polyester backer and is available in 13 colourways.