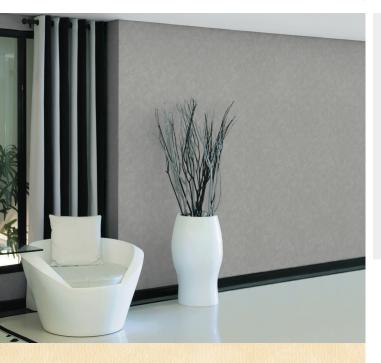

## **TECHNICAL DATA SHEET**

Acoustimousse Cirrus is a non-woven high blow vinyl acoustic solution which offers a more aesthetic and functional wallcovering, where sound reduction is required to make an interior more comfortable for occupants. Thanks to the acoustic properties (aw = 0,30) this wallcovering is suitable for theatres, meeting rooms, restaurants and retirement homes. Acoustimousse Cirrus is manufactured on a non-woven polyester backer and is available in 13 colourways.

## **Product Details**

| Design:             | Cirrus                    |
|---------------------|---------------------------|
| SKU:                | 614 22 763                |
| Colour Description: | Beige                     |
| Width:              | 130cm                     |
| Length:             | 20m                       |
| Sold By:            | Per linear metre          |
| Construction Type:  | Non-woven backed Acoustic |
| Backer:             | Non Woven Polyester       |
| Weight:             | 930gsm                    |
| Fire rating:        | Euro Class C-s3,d0        |
|                     |                           |