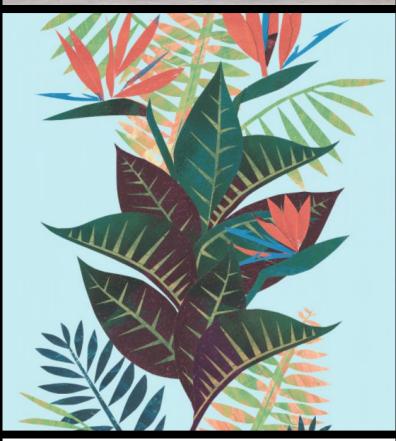

## AMAZONIA - NOVOS

Motifs is a series of collections inspired by different cultural themes. Our Amazonia collection is a set of enchanting patterns providing a glimpse into a rainbow of exotic creatures and rich vegetation; using the vibrant and lush rainforest flora and fauna as inspiration. Created in our Kent studio, Manos, Rio, Novos and Porto take us on a deep, rich journey into a place with no seasons. The astonishment, beauty and wonder of ...

## PRODUCT DETAILS

| 14411   | Design Name:        | Amazonia - Novos    |
|---------|---------------------|---------------------|
|         | Code:               | 11357               |
| 11      | Colour Description: | Blue                |
| 2       | Width:              | 130cm               |
| AMAL    | Length:             | 1m                  |
| NIII O  | Sold By:            | Per linear metre    |
|         | Construction Type:  | Fabric backed Vinyl |
| Z       |                     |                     |
| 1 2/100 | Backer:             | Non Woven Polyester |
| NI      | Weight:             | 350gsm              |
| 9       | Fire rating:        | Euro Class B-s2, d0 |