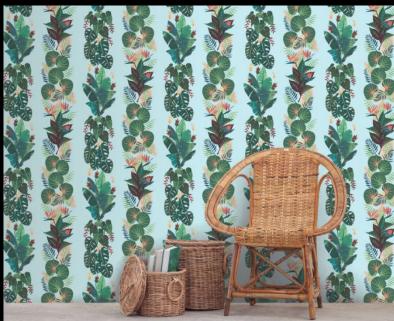

## AMAZONIA - NOVOS

Motifs is a series of collections inspired by different cultural themes. Our Amazonia collection is a set of enchanting patterns providing a glimpse into a rainbow of exotic creatures and rich vegetation; using the vibrant and lush rainforest flora and fauna as inspiration. Created in our Kent studio, Manos, Rio, Novos and Porto take us on a deep, rich journey into a place with no seasons. The astonishment, beauty and wonder of ...

## PRODUCT DETAILS

| 14411   | Design Name:        | Amazonia - Novos    |
|---------|---------------------|---------------------|
|         | Code:               | 11357               |
| 11      | Colour Description: | Blue                |
| 2       | Width:              | 130cm               |
| AMAL    | Length:             | 1m                  |
| NIII O  | Sold By:            | Per linear metre    |
|         | Construction Type:  | Fabric backed Vinyl |
| Z       |                     |                     |
| 1 2/100 | Backer:             | Non Woven Polyester |
| NI      | Weight:             | 350gsm              |
| 9       | Fire rating:        | Euro Class B-s2, d0 |