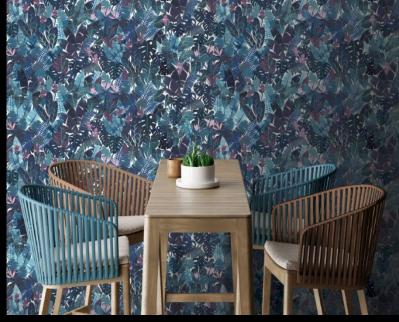

AMAZONIA - RIO

Motifs is a series of collections inspired by different cultural themes. Our Amazonia collection is a set of enchanting patterns providing a glimpse into a rainbow of exotic creatures and rich vegetation; using the vibrant and lush rainforest flora and fauna as inspiration. Created in our Kent studio, Manos, Rio, Novos and Porto take us on a deep, rich journey into a place with no seasons. The astonishment, beauty and wonder of ...

## PRODUCT DETAILS

Design Name: Amazonia - Rio

11350 Code: Colour Description: Blue

Width: 130cm

Length: 1m

Sold By: Per linear metre

Construction Type: Fabric backed Vinyl

Non Woven Polyester Backer: