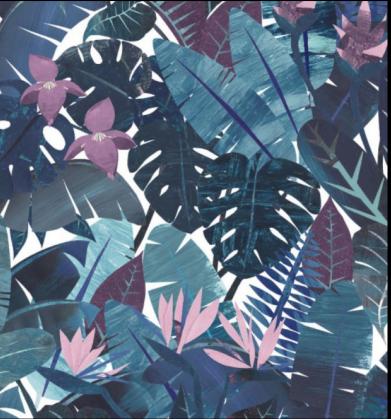

AMAZONIA - RIO

Motifs is a series of collections inspired by different cultural themes. Our Amazonia collection is a set of enchanting patterns providing a glimpse into a rainbow of exotic creatures and rich vegetation; using the vibrant and lush rainforest flora and fauna as inspiration. Created in our Kent studio, Manos, Rio, Novos and Porto take us on a deep, rich journey into a place with no seasons. The astonishment, beauty and wonder of ...

## PRODUCT DETAILS

Design Name: Amazonia - Rio

11350 Code: Colour Description: Blue

Width: 130cm

Length: 1m

Sold By: Per linear metre

Construction Type: Fabric backed Vinyl

Non Woven Polyester Backer: