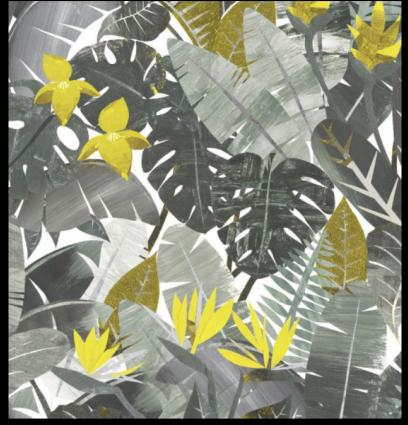

## AMAZONIA - RIO

Motifs is a series of collections inspired by different cultural themes. Our Amazonia collection is a set of enchanting patterns providing a glimpse into a rainbow of exotic creatures and rich vegetation; using the vibrant and lush rainforest flora and fauna as inspiration. Created in our Kent studio, Manos, Rio, Novos and Porto take us on a deep, rich journey into a place with no seasons. The astonishment, beauty and wonder of ...

## PRODUCT DETAILS

|       | Design Name:        | Amazonia - Rio      |
|-------|---------------------|---------------------|
| 10.00 | Code:               | 11351               |
|       | Colour Description: | Grey                |
|       | Width:              | 130cm               |
|       | Length:             | 1m                  |
|       | Sold By:            | Per linear metre    |
| l     | Construction Type:  | Fabric backed Vinyl |
|       |                     |                     |
|       | Backer:             | Non Woven Polyester |
|       | Weight:             | 350gsm              |
|       | Fire rating:        | Euro Class B-s2, d0 |