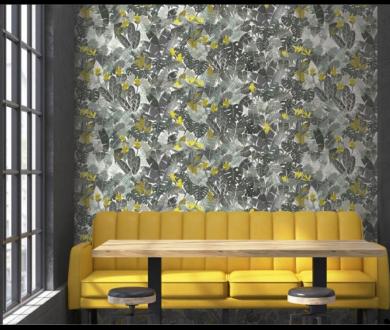

## AMAZONIA - RIO

Motifs is a series of collections inspired by different cultural themes. Our Amazonia collection is a set of enchanting patterns providing a glimpse into a rainbow of exotic creatures and rich vegetation; using the vibrant and lush rainforest flora and fauna as inspiration. Created in our Kent studio, Manos, Rio, Novos and Porto take us on a deep, rich journey into a place with no seasons. The astonishment, beauty and wonder of ...

## PRODUCT DETAILS

|       | Design Name:        | Amazonia - Rio      |
|-------|---------------------|---------------------|
| 10.00 | Code:               | 11351               |
|       | Colour Description: | Grey                |
|       | Width:              | 130cm               |
|       | Length:             | 1m                  |
|       | Sold By:            | Per linear metre    |
| l     | Construction Type:  | Fabric backed Vinyl |
|       |                     |                     |
|       | Backer:             | Non Woven Polyester |
|       | Weight:             | 350gsm              |
|       | Fire rating:        | Euro Class B-s2, d0 |