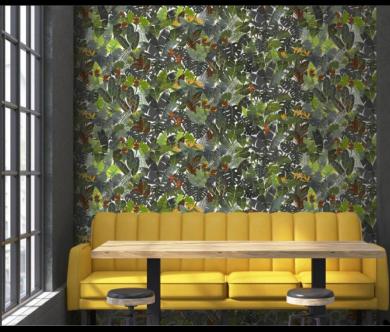

## AMAZONIA - RIO

Motifs is a series of collections inspired by different cultural themes. Our Amazonia collection is a set of enchanting patterns providing a glimpse into a rainbow of exotic creatures and rich vegetation; using the vibrant and lush rainforest flora and fauna as inspiration. Created in our Kent studio, Manos, Rio, Novos and Porto take us on a deep, rich journey into a place with no seasons. The astonishment, beauty and wonder of ...

## PRODUCT DETAILS

| Design Name:        | Amazonia - Rio      |
|---------------------|---------------------|
| Code:               | 11352               |
| Colour Description: | White               |
| Width:              | 130cm               |
| Length:             | 1m                  |
| Sold By:            | Per linear metre    |
| Construction Type:  | Fabric backed Vinyl |
|                     |                     |
| Backer:             | Non Woven Polyester |
| Weight:             | 350gsm              |
| Fire rating:        | Euro Class B-s2, d0 |