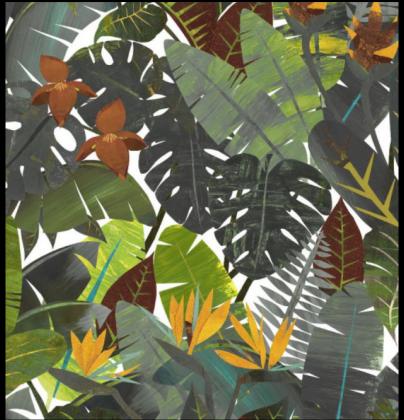

## AMAZONIA - RIO

Motifs is a series of collections inspired by different cultural themes. Our Amazonia collection is a set of enchanting patterns providing a glimpse into a rainbow of exotic creatures and rich vegetation; using the vibrant and lush rainforest flora and fauna as inspiration. Created in our Kent studio, Manos, Rio, Novos and Porto take us on a deep, rich journey into a place with no seasons. The astonishment, beauty and wonder of ...

## PRODUCT DETAILS

| Design Name:        | Amazonia - Rio      |
|---------------------|---------------------|
| Code:               | 11352               |
| Colour Description: | White               |
| Width:              | 130cm               |
| Length:             | 1m                  |
| Sold By:            | Per linear metre    |
| Construction Type:  | Fabric backed Vinyl |
|                     |                     |
| Backer:             | Non Woven Polyester |
| Weight:             | 350gsm              |
| Fire rating:        | Euro Class B-s2, d0 |