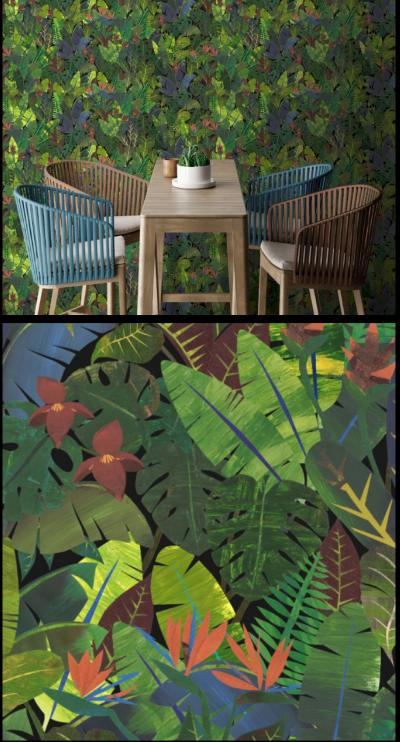

## AMAZONIA - RIO

Motifs is a series of collections inspired by different cultural themes. Our Amazonia collection is a set of enchanting patterns providing a glimpse into a rainbow of exotic creatures and rich vegetation; using the vibrant and lush rainforest flora and fauna as inspiration. Created in our Kent studio, Manos, Rio, Novos and Porto take us on a deep, rich journey into a place with no seasons. The astonishment, beauty and wonder of ...

STRAIGHT HANG

Available colourways in this design

To view the full range of colourways available in this design, please search 'Amazonia -

 $\operatorname{Rio}'$  using the search function tool on the Muraspec website.