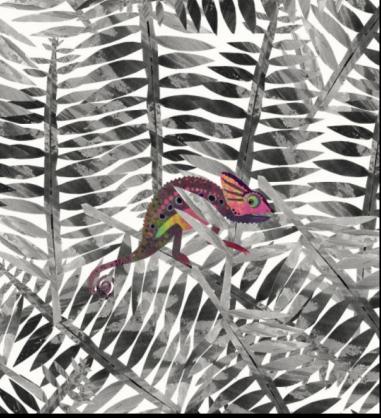

**AMAZONIA - MANOS** 

Motifs is a series of collections inspired by different cultural themes. Our Amazonia collection is a set of enchanting patterns providing a glimpse into a rainbow of exotic creatures and rich vegetation; using the vibrant and lush rainforest flora and fauna as inspiration. Created in our Kent studio, Manos, Rio, Novos and Porto take us on a deep, rich journey into a place with no seasons. The astonishment, beauty and wonder of ...

## PRODUCT DETAILS

Design Name: Amazonia - Manos

Code: 11358
Colour Description: Green

Width: 130cm

Length: 1m

Sold By: Per linear metre

Construction Type: Fabric backed Vinyl

Backer: Non Woven Polyester