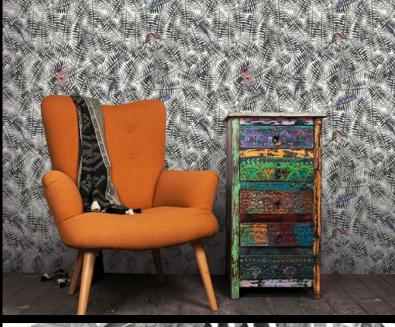

**AMAZONIA - MANOS** 

Motifs is a series of collections inspired by different cultural themes. Our Amazonia collection is a set of enchanting patterns providing a glimpse into a rainbow of exotic creatures and rich vegetation; using the vibrant and lush rainforest flora and fauna as inspiration. Created in our Kent studio, Manos, Rio, Novos and Porto take us on a deep, rich journey into a place with no seasons. The astonishment, beauty and wonder of ...

## PRODUCT DETAILS

Design Name: Amazonia - Manos

Code: 11358
Colour Description: Green

Width: 130cm

Length: 1m

Sold By: Per linear metre

Construction Type: Fabric backed Vinyl

Backer: Non Woven Polyester