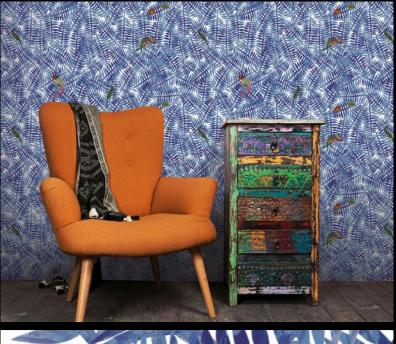

## **AMAZONIA - MANOS**

Motifs is a series of collections inspired by different cultural themes. Our Amazonia collection is a set of enchanting patterns providing a glimpse into a rainbow of exotic creatures and rich vegetation; using the vibrant and lush rainforest flora and fauna as inspiration. Created in our Kent studio, Manos, Rio, Novos and Porto take us on a deep, rich journey into a place with no seasons. The astonishment, beauty and wonder of ...

## PRODUCT DETAILS

|          | Design Name:        | Amazonia - Manos    |
|----------|---------------------|---------------------|
|          | Code:               | 11359               |
| ALC MILL | Colour Description: | Blue                |
|          | Width:              | 130cm               |
|          | Length:             | 1m                  |
|          | Sold By:            | Per linear metre    |
| All min  | Construction Type:  | Fabric backed Vinyl |
|          |                     |                     |
|          | Backer:             | Non Woven Polyester |
| 1.1      | Weight:             | 350gsm              |
| 110      | Fire rating:        | Euro Class B-s2, d0 |