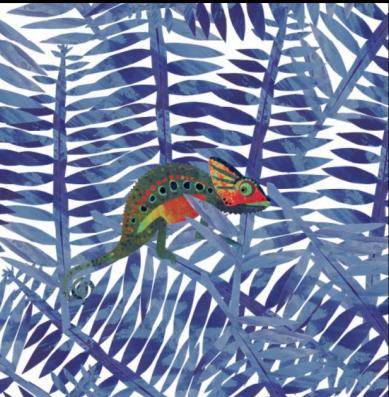

## **AMAZONIA - MANOS**

Motifs is a series of collections inspired by different cultural themes. Our Amazonia collection is a set of enchanting patterns providing a glimpse into a rainbow of exotic creatures and rich vegetation; using the vibrant and lush rainforest flora and fauna as inspiration. Created in our Kent studio, Manos, Rio, Novos and Porto take us on a deep, rich journey into a place with no seasons. The astonishment, beauty and wonder of ...

## PRODUCT DETAILS

|          | Design Name:        | Amazonia - Manos    |
|----------|---------------------|---------------------|
|          | Code:               | 11359               |
| ALC MILL | Colour Description: | Blue                |
|          | Width:              | 130cm               |
|          | Length:             | 1m                  |
|          | Sold By:            | Per linear metre    |
| All min  | Construction Type:  | Fabric backed Vinyl |
|          |                     |                     |
|          | Backer:             | Non Woven Polyester |
| 1.1      | Weight:             | 350gsm              |
| 110      | Fire rating:        | Euro Class B-s2, d0 |