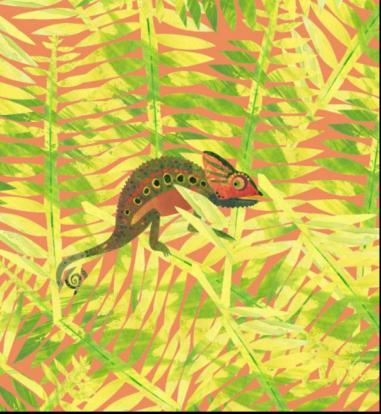

AMAZONIA - MANOS

Motifs is a series of collections inspired by different cultural themes. Our Amazonia collection is a set of enchanting patterns providing a glimpse into a rainbow of exotic creatures and rich vegetation; using the vibrant and lush rainforest flora and fauna as inspiration. Created in our Kent studio, Manos, Rio, Novos and Porto take us on a deep, rich journey into a place with no seasons. The astonishment, beauty and wonder of ...

## PRODUCT DETAILS

Construction Type:

Design Name: Amazonia - Manos

Code: 11360
Colour Description: Green
Width: 130cm

Length: 1m

Sold By: Per linear metre

Backer: Non Woven Polyester

Fabric backed Vinyl