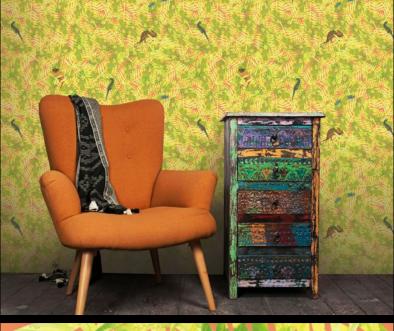

AMAZONIA - MANOS

Motifs is a series of collections inspired by different cultural themes. Our Amazonia collection is a set of enchanting patterns providing a glimpse into a rainbow of exotic creatures and rich vegetation; using the vibrant and lush rainforest flora and fauna as inspiration. Created in our Kent studio, Manos, Rio, Novos and Porto take us on a deep, rich journey into a place with no seasons. The astonishment, beauty and wonder of ...

## PRODUCT DETAILS

Construction Type:

Design Name: Amazonia - Manos

Code: 11360
Colour Description: Green
Width: 130cm

Length: 1m

Sold By: Per linear metre

Backer: Non Woven Polyester

Fabric backed Vinyl