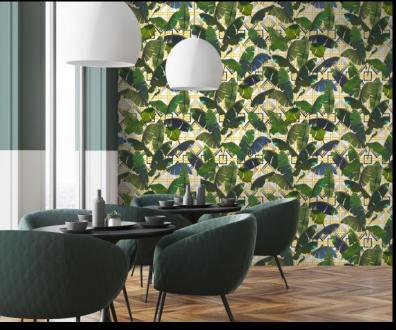

## **AMAZONIA - PORTO**

Motifs is a series of collections inspired by different cultural themes. Our Amazonia collection is a set of enchanting patterns providing a glimpse into a rainbow of exotic creatures and rich vegetation; using the vibrant and lush rainforest flora and fauna as inspiration. Created in our Kent studio, Manos, Rio, Novos and Porto take us on a deep, rich journey into a place with no seasons. The astonishment, beauty and wonder of ...

## PRODUCT DETAILS

|            | Design Name:        | Amazonia - Porto     |
|------------|---------------------|----------------------|
|            | Code:               | 11362                |
|            | Colour Description: | White                |
|            | Width:              | 130cm                |
| -          | Length:             | 1m                   |
| 1          | Sold By:            | Per linear metre     |
|            | Construction Type:  | Fabric backed Vinyl  |
|            | Backer:             | New Masser Delverter |
|            | васкег:             | Non Woven Polyester  |
| 11116      | Weight:             | 350gsm               |
| 1. 1. 1011 | Fire rating:        | Euro Class B-s2, d0  |