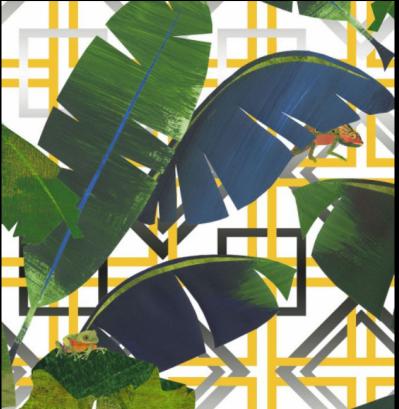

## **AMAZONIA - PORTO**

Motifs is a series of collections inspired by different cultural themes. Our Amazonia collection is a set of enchanting patterns providing a glimpse into a rainbow of exotic creatures and rich vegetation; using the vibrant and lush rainforest flora and fauna as inspiration. Created in our Kent studio, Manos, Rio, Novos and Porto take us on a deep, rich journey into a place with no seasons. The astonishment, beauty and wonder of ...

## PRODUCT DETAILS

|            | Design Name:        | Amazonia - Porto     |
|------------|---------------------|----------------------|
|            | Code:               | 11362                |
|            | Colour Description: | White                |
|            | Width:              | 130cm                |
| -          | Length:             | 1m                   |
| 1          | Sold By:            | Per linear metre     |
|            | Construction Type:  | Fabric backed Vinyl  |
|            | Backer:             | New Masser Delverter |
|            | васкег:             | Non Woven Polyester  |
| 11116      | Weight:             | 350gsm               |
| 1. 1. 1011 | Fire rating:        | Euro Class B-s2, d0  |