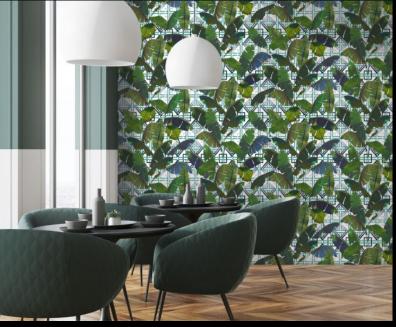

## **AMAZONIA - PORTO**

Motifs is a series of collections inspired by different cultural themes. Our Amazonia collection is a set of enchanting patterns providing a glimpse into a rainbow of exotic creatures and rich vegetation; using the vibrant and lush rainforest flora and fauna as inspiration. Created in our Kent studio, Manos, Rio, Novos and Porto take us on a deep, rich journey into a place with no seasons. The astonishment, beauty and wonder of ...

## PRODUCT DETAILS

| X              | Design Name:        | Amazonia - Porto    |
|----------------|---------------------|---------------------|
|                | Code:               | 11363               |
| 2              | Colour Description: | Green               |
| X              | Width:              | 130cm               |
| -              | Length:             | 1m                  |
| 1              | Sold By:            | Per linear metre    |
| X              | Construction Type:  | Fabric backed Vinyl |
| -              | Backer:             | Non Woven Polyester |
| Ľ              | Weight:             | 350gsm              |
| 1. 1. 1. 1. 1. | Fire rating:        | Euro Class B-s2, d0 |