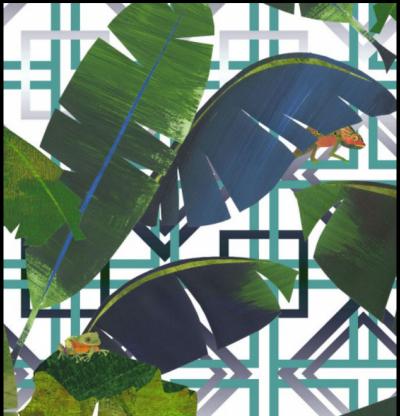

## **AMAZONIA - PORTO**

Motifs is a series of collections inspired by different cultural themes. Our Amazonia collection is a set of enchanting patterns providing a glimpse into a rainbow of exotic creatures and rich vegetation; using the vibrant and lush rainforest flora and fauna as inspiration. Created in our Kent studio, Manos, Rio, Novos and Porto take us on a deep, rich journey into a place with no seasons. The astonishment, beauty and wonder of ...

## PRODUCT DETAILS

| X              | Design Name:        | Amazonia - Porto    |
|----------------|---------------------|---------------------|
|                | Code:               | 11363               |
| 2              | Colour Description: | Green               |
| X              | Width:              | 130cm               |
| -              | Length:             | 1m                  |
| 1              | Sold By:            | Per linear metre    |
| X              | Construction Type:  | Fabric backed Vinyl |
| -              | Backer:             | Non Woven Polyester |
| Ľ              | Weight:             | 350gsm              |
| 1. 1. 1. 1. 1. | Fire rating:        | Euro Class B-s2, d0 |