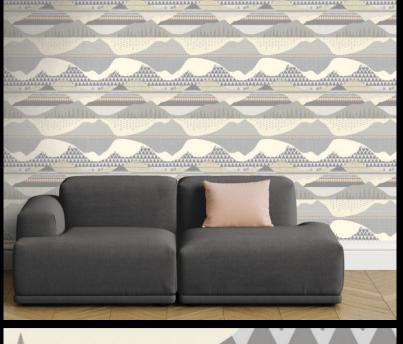

**SCANDI - SKANDES** 

Motifs is a series of collections inspired by different cultural themes. Our Scandi Collection, is a unique set of Nordic inspired patterns, characterising simplicity, warmth, light and wellbeing. These stunning designs combine energising stylish beautiful clean designs with strong lines and regional colour palette. Created at our Kent studio; Loki, Norse, Skandes and Skog all provide a refreshing feel and quality to both commercial ...

## PRODUCT DETAILS

Design Name: Scandi - Skandes

Code: 11334
Colour Description: Grey

Width: 130cm

Length: 1m

Sold By: Per linear metre

Construction Type: Fabric backed Vinyl

Backer: Non Woven Polyester