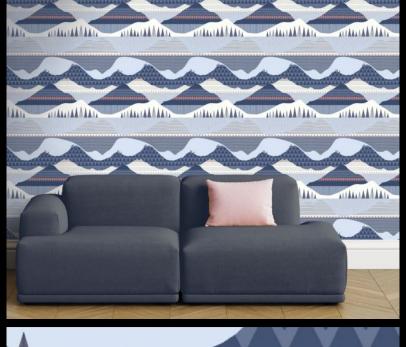

**SCANDI - SKANDES** 

Motifs is a series of collections inspired by different cultural themes. Our Scandi Collection, is a unique set of Nordic inspired patterns, characterising simplicity, warmth, light and wellbeing. These stunning designs combine energising stylish beautiful clean designs with strong lines and regional colour palette. Created at our Kent studio; Loki, Norse, Skandes and Skog all provide a refreshing feel and quality to both commercial ...

## PRODUCT DETAILS

Design Name: Scandi - Skandes

11335 Code: Colour Description: Blue

Width: 130cm

Length: 1m

Sold By: Per linear metre

Construction Type: Fabric backed Vinyl

Backer: Non Woven Polyester