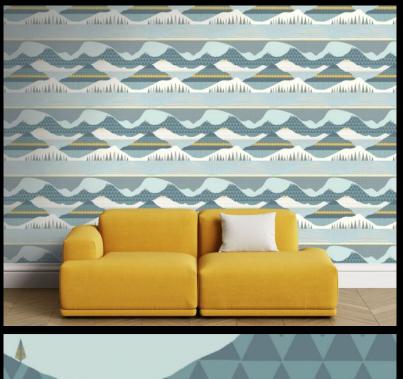

**SCANDI - SKANDES** 

Motifs is a series of collections inspired by different cultural themes. Our Scandi Collection, is a unique set of Nordic inspired patterns, characterising simplicity, warmth, light and wellbeing. These stunning designs combine energising stylish beautiful clean designs with strong lines and regional colour palette. Created at our Kent studio; Loki, Norse, Skandes and Skog all provide a refreshing feel and quality to both commercial ...

## PRODUCT DETAILS

Design Name: Scandi - Skandes

11336 Code: Colour Description: Green

Width: 130cm

Length: 1m

Sold By: Per linear metre

Construction Type: Fabric backed Vinyl

Backer: Non Woven Polyester