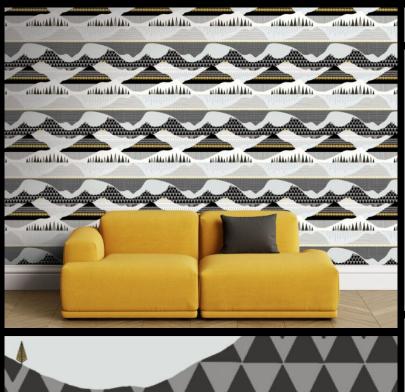

**SCANDI - SKANDES** 

Motifs is a series of collections inspired by different cultural themes. Our Scandi Collection, is a unique set of Nordic inspired patterns, characterising simplicity, warmth, light and wellbeing. These stunning designs combine energising stylish beautiful clean designs with strong lines and regional colour palette. Created at our Kent studio; Loki, Norse, Skandes and Skog all provide a refreshing feel and quality to both commercial ...

## PRODUCT DETAILS

Design Name: Scandi - Skandes

11337 Code: Colour Description: Black

Width: 130cm

Length: 1m

Sold By: Per linear metre

Construction Type: Fabric backed Vinyl

Backer: Non Woven Polyester