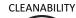

## PRODUCT DETAILS

|     | Design Name:        | Scandi - Loki       |
|-----|---------------------|---------------------|
| -   | Code:               | 11330               |
|     | Colour Description: | Yellow              |
| -   | Width:              | 130cm               |
| N   | Length:             | 1m                  |
| -   | Sold By:            | Per linear metre    |
| C 1 | Construction Type:  | Fabric backed Vinyl |
| A.L | Backer:             | Non Woven Polyester |
| 1 2 | Weight:             | 350gsm              |
| 1m  | Fire rating:        | Euro Class B-s2, d0 |