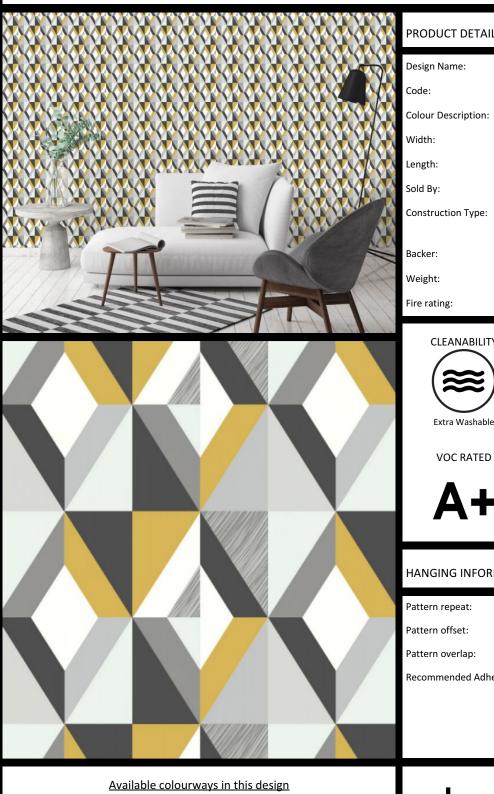

SCANDI - LOKI

Motifs is a series of collections inspired by different cultural themes. Our Scandi Collection, is a unique set of Nordic inspired patterns, characterising simplicity, warmth, light and wellbeing. These stunning designs combine energising stylish beautiful clean designs with strong lines and regional colour palette. Created at our Kent studio; Loki, Norse, Skandes and Skog all provide a refreshing feel and quality to both commercial ...

## PRODUCT DETAILS

|     | Design Name:        | Scandi - Loki       |
|-----|---------------------|---------------------|
| -   | Code:               | 11330               |
|     | Colour Description: | Yellow              |
| -   | Width:              | 130cm               |
| N   | Length:             | 1m                  |
| -   | Sold By:            | Per linear metre    |
| C 1 | Construction Type:  | Fabric backed Vinyl |
| A.L | Backer:             | Non Woven Polyester |
| 1 2 | Weight:             | 350gsm              |
| 1m  | Fire rating:        | Euro Class B-s2, d0 |