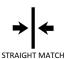

#### HANGING INFORMATION

Pattern repeat: 64.2cm

Pattern offset: 0cm
Pattern overlap: 5cm

Recommended Adhesive: Tools: Hard Spatula and Joint Cutter.

Adhesive: Murabond Heavy. On dry lining use Murabond Easy Strip. On sealed surfaces use Murabond Sealed Surface