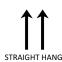

#### HANGING INFORMATION

Pattern repeat: 64.2cm

Pattern offset: 0cm
Pattern overlap: 5cm

Recommended Adhesive: Tools: Hard Spatula and Joint Cutter.

Adhesive: Murabond Heavy. On dry lining use Murabond Easy Strip. On sealed surfaces use Murabond Sealed Surface