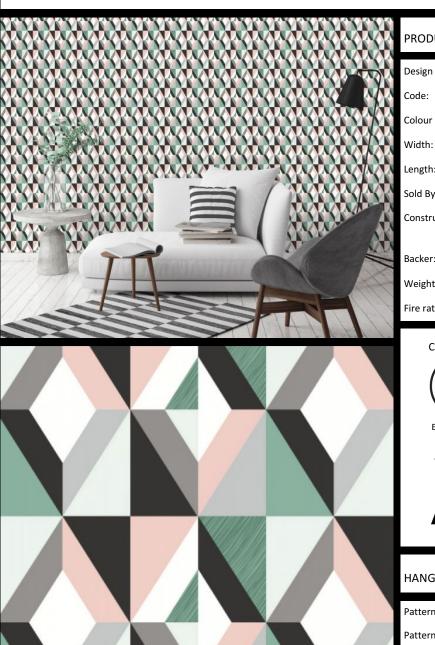

SCANDI - LOKI

Motifs is a series of collections inspired by different cultural themes. Our Scandi Collection, is a unique set of Nordic inspired patterns, characterising simplicity, warmth, light and wellbeing. These stunning designs combine energising stylish beautiful clean designs with strong lines and regional colour palette. Created at our Kent studio; Loki, Norse, Skandes and Skog all provide a refreshing feel and quality to both commercial ...

### PRODUCT DETAILS

Design Name: Scandi - Loki

Code: 11331
Colour Description: Black

Length: 1m

Sold By: Per linear metre

Construction Type: Fabric backed Vinyl

Backer: Non Woven Polyester

Weight: 350gsm