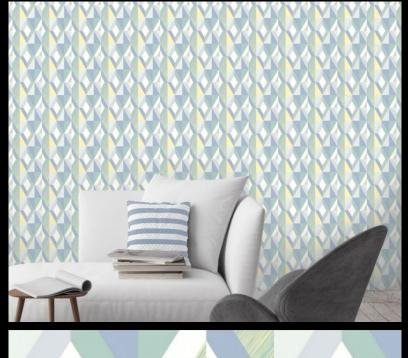

SCANDI - LOKI

Motifs is a series of collections inspired by different cultural themes. Our Scandi Collection, is a unique set of Nordic inspired patterns, characterising simplicity, warmth, light and wellbeing. These stunning designs combine energising stylish beautiful clean designs with strong lines and regional colour palette. Created at our Kent studio; Loki, Norse, Skandes and Skog all provide a refreshing feel and quality to both commercial ...

## PRODUCT DETAILS

Design Name: Scandi - Loki

Code: 11332
Colour Description: Green

Width: 130cm

Length: 1m

Sold By: Per linear metre

Construction Type: Fabric backed Vinyl

Backer: Non Woven Polyester