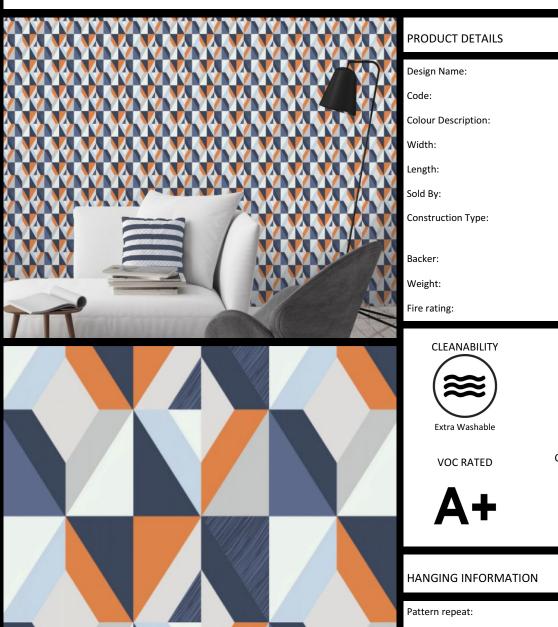

SCANDI - LOKI

Motifs is a series of collections inspired by different cultural themes. Our Scandi Collection, is a unique set of Nordic inspired patterns, characterising simplicity, warmth, light and wellbeing. These stunning designs combine energising stylish beautiful clean designs with strong lines and regional colour palette. Created at our Kent studio; Loki, Norse, Skandes and Skog all provide a refreshing feel and quality to both commercial ...

Scandi - Loki

11333 Blue

1m

Per linear metre

Fabric backed Vinyl

130

Non Woven Polyester

350gsm

Euro Class B-s2, d0

**CE COMPLIANT** 

## LIGHTFASTNESS

Very good. (6 out of 8 to BSEN20105)

**CONTAINS BIOCIDE** 

**Biocide** 

64.2cm

Pattern offset: 0cm Pattern overlap: 5cm

Recommended Adhesive: Tools: Hard Spatula and Joint Cutter.

> Adhesive: Murabond Heavy. On dry lining use Murabond Easy Strip. On sealed surfaces use Murabond Sealed Surface