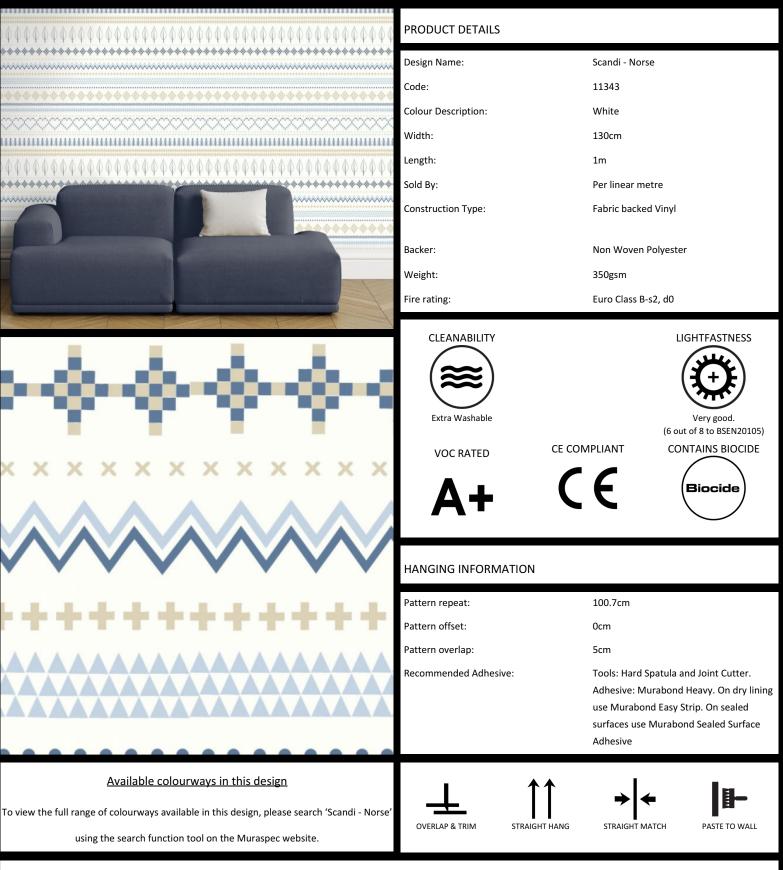

## SCANDI - NORSE

Motifs is a series of collections inspired by different cultural themes. Our Scandi Collection, is a unique set of Nordic inspired patterns, characterising simplicity, warmth, light and wellbeing. These stunning designs combine energising stylish beautiful clean designs with strong lines and regional colour palette. Created at our Kent studio; Loki, Norse, Skandes and Skog all provide a refreshing feel and quality to both commercial ...