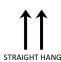

## HANGING INFORMATION

Pattern repeat: 100.7cm

Pattern offset: 0cm
Pattern overlap: 5cm

Recommended Adhesive: Tools: Hard Spatula and Joint Cutter.

Adhesive: Murabond Heavy. On dry lining use Murabond Easy Strip. On sealed surfaces use Murabond Sealed Surface