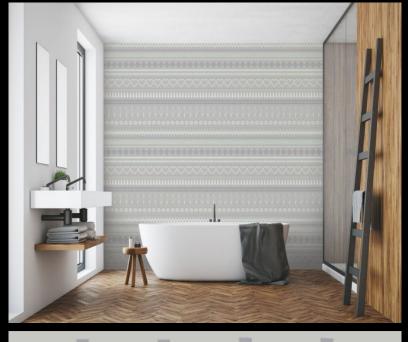

**SCANDI - NORSE** 

Motifs is a series of collections inspired by different cultural themes. Our Scandi Collection, is a unique set of Nordic inspired patterns, characterising simplicity, warmth, light and wellbeing. These stunning designs combine energising stylish beautiful clean designs with strong lines and regional colour palette. Created at our Kent studio; Loki, Norse, Skandes and Skog all provide a refreshing feel and quality to both commercial ...

## PRODUCT DETAILS

Width:

Design Name: Scandi - Norse

Code: 11345
Colour Description: Grey

Length: 1m

Sold By: Per linear metre

Construction Type: Fabric backed Vinyl

130cm