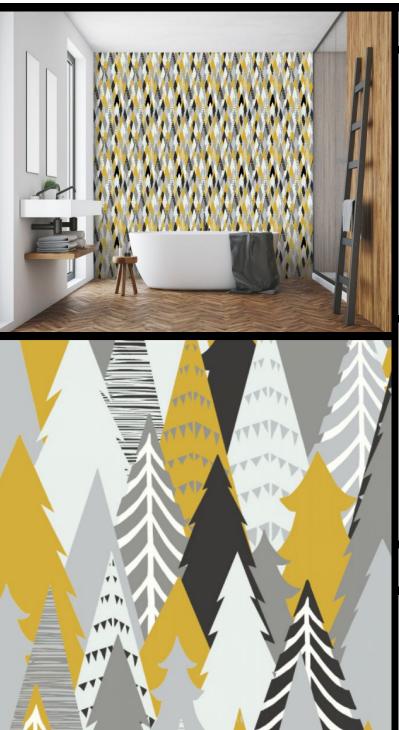

## SCANDI - SKOG

Motifs is a series of collections inspired by different cultural themes. Our Scandi Collection, is a unique set of Nordic inspired patterns, characterising simplicity, warmth, light and wellbeing. These stunning designs combine energising stylish beautiful clean designs with strong lines and regional colour palette. Created at our Kent studio; Loki, Norse, Skandes and Skog all provide a refreshing feel and quality to both commercial ...

## PRODUCT DETAILS

| and the second s | Design Name:        | Scandi - Skog       |
|--------------------------------------------------------------------------------------------------------------------------------------------------------------------------------------------------------------------------------------------------------------------------------------------------------------------------------------------------------------------------------------------------------------------------------------------------------------------------------------------------------------------------------------------------------------------------------------------------------------------------------------------------------------------------------------------------------------------------------------------------------------------------------------------------------------------------------------------------------------------------------------------------------------------------------------------------------------------------------------------------------------------------------------------------------------------------------------------------------------------------------------------------------------------------------------------------------------------------------------------------------------------------------------------------------------------------------------------------------------------------------------------------------------------------------------------------------------------------------------------------------------------------------------------------------------------------------------------------------------------------------------------------------------------------------------------------------------------------------------------------------------------------------------------------------------------------------------------------------------------------------------------------------------------------------------------------------------------------------------------------------------------------------------------------------------------------------------------------------------------------------|---------------------|---------------------|
|                                                                                                                                                                                                                                                                                                                                                                                                                                                                                                                                                                                                                                                                                                                                                                                                                                                                                                                                                                                                                                                                                                                                                                                                                                                                                                                                                                                                                                                                                                                                                                                                                                                                                                                                                                                                                                                                                                                                                                                                                                                                                                                                | Code:               | 11338               |
|                                                                                                                                                                                                                                                                                                                                                                                                                                                                                                                                                                                                                                                                                                                                                                                                                                                                                                                                                                                                                                                                                                                                                                                                                                                                                                                                                                                                                                                                                                                                                                                                                                                                                                                                                                                                                                                                                                                                                                                                                                                                                                                                | Colour Description: | Grey                |
|                                                                                                                                                                                                                                                                                                                                                                                                                                                                                                                                                                                                                                                                                                                                                                                                                                                                                                                                                                                                                                                                                                                                                                                                                                                                                                                                                                                                                                                                                                                                                                                                                                                                                                                                                                                                                                                                                                                                                                                                                                                                                                                                | Width:              | 130cm               |
|                                                                                                                                                                                                                                                                                                                                                                                                                                                                                                                                                                                                                                                                                                                                                                                                                                                                                                                                                                                                                                                                                                                                                                                                                                                                                                                                                                                                                                                                                                                                                                                                                                                                                                                                                                                                                                                                                                                                                                                                                                                                                                                                | Length:             | 1m                  |
|                                                                                                                                                                                                                                                                                                                                                                                                                                                                                                                                                                                                                                                                                                                                                                                                                                                                                                                                                                                                                                                                                                                                                                                                                                                                                                                                                                                                                                                                                                                                                                                                                                                                                                                                                                                                                                                                                                                                                                                                                                                                                                                                | Sold By:            | Per linear metre    |
|                                                                                                                                                                                                                                                                                                                                                                                                                                                                                                                                                                                                                                                                                                                                                                                                                                                                                                                                                                                                                                                                                                                                                                                                                                                                                                                                                                                                                                                                                                                                                                                                                                                                                                                                                                                                                                                                                                                                                                                                                                                                                                                                | Construction Type:  | Fabric backed Vinyl |
|                                                                                                                                                                                                                                                                                                                                                                                                                                                                                                                                                                                                                                                                                                                                                                                                                                                                                                                                                                                                                                                                                                                                                                                                                                                                                                                                                                                                                                                                                                                                                                                                                                                                                                                                                                                                                                                                                                                                                                                                                                                                                                                                |                     |                     |
|                                                                                                                                                                                                                                                                                                                                                                                                                                                                                                                                                                                                                                                                                                                                                                                                                                                                                                                                                                                                                                                                                                                                                                                                                                                                                                                                                                                                                                                                                                                                                                                                                                                                                                                                                                                                                                                                                                                                                                                                                                                                                                                                | Backer:             | Non Woven Polyester |
|                                                                                                                                                                                                                                                                                                                                                                                                                                                                                                                                                                                                                                                                                                                                                                                                                                                                                                                                                                                                                                                                                                                                                                                                                                                                                                                                                                                                                                                                                                                                                                                                                                                                                                                                                                                                                                                                                                                                                                                                                                                                                                                                | Weight:             | 350gsm              |
|                                                                                                                                                                                                                                                                                                                                                                                                                                                                                                                                                                                                                                                                                                                                                                                                                                                                                                                                                                                                                                                                                                                                                                                                                                                                                                                                                                                                                                                                                                                                                                                                                                                                                                                                                                                                                                                                                                                                                                                                                                                                                                                                | Fire rating:        | Euro Class B-s2, d0 |