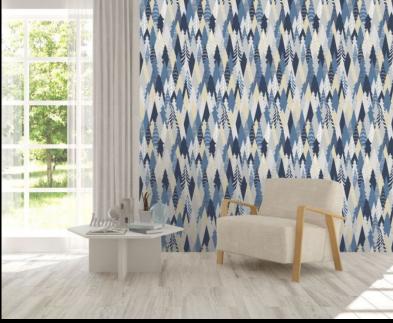

## SCANDI - SKOG

Motifs is a series of collections inspired by different cultural themes. Our Scandi Collection, is a unique set of Nordic inspired patterns, characterising simplicity, warmth, light and wellbeing. These stunning designs combine energising stylish beautiful clean designs with strong lines and regional colour palette. Created at our Kent studio; Loki, Norse, Skandes and Skog all provide a refreshing feel and quality to both commercial ...

## PRODUCT DETAILS

|     | Design Name:        | Scandi - Skog       |
|-----|---------------------|---------------------|
| -   | Code:               | 11339               |
|     | Colour Description: | Blue                |
|     | Width:              | 130cm               |
|     | Length:             | 1m                  |
| 1   | Sold By:            | Per linear metre    |
|     | Construction Type:  | Fabric backed Vinyl |
|     |                     |                     |
|     | Backer:             | Non Woven Polyester |
|     | Weight:             | 350gsm              |
| / / | Fire rating:        | Euro Class B-s2, d0 |

STRAIGHT HANG

Available colourways in this design

To view the full range of colourways available in this design, please search 'Scandi - Skog'

using the search function tool on the Muraspec website.

If you require further information about any Muraspec product or service please search our website www.muraspec.com, contact us at contact@muraspec.com