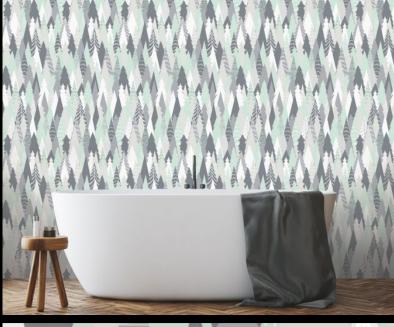

SCANDI - SKOG

Motifs is a series of collections inspired by different cultural themes. Our Scandi Collection, is a unique set of Nordic inspired patterns, characterising simplicity, warmth, light and wellbeing. These stunning designs combine energising stylish beautiful clean designs with strong lines and regional colour palette. Created at our Kent studio; Loki, Norse, Skandes and Skog all provide a refreshing feel and quality to both commercial ...

## PRODUCT DETAILS

Length:

Design Name: Scandi - Skog

Code: 11340
Colour Description: Green

Width: 130cm

Sold By: Per linear metre

Construction Type: Fabric backed Vinyl

1m