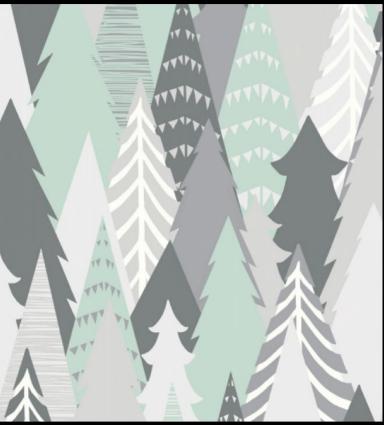

SCANDI - SKOG

Motifs is a series of collections inspired by different cultural themes. Our Scandi Collection, is a unique set of Nordic inspired patterns, characterising simplicity, warmth, light and wellbeing. These stunning designs combine energising stylish beautiful clean designs with strong lines and regional colour palette. Created at our Kent studio; Loki, Norse, Skandes and Skog all provide a refreshing feel and quality to both commercial ...

## PRODUCT DETAILS

Length:

Design Name: Scandi - Skog

Code: 11340
Colour Description: Green

Width: 130cm

Sold By: Per linear metre

Construction Type: Fabric backed Vinyl

1m