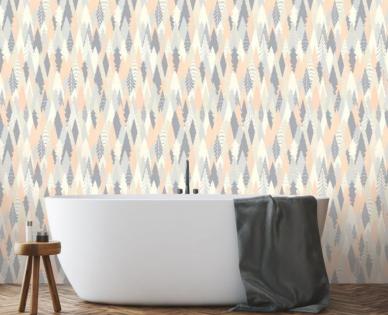

## SCANDI - SKOG

Motifs is a series of collections inspired by different cultural themes. Our Scandi Collection, is a unique set of Nordic inspired patterns, characterising simplicity, warmth, light and wellbeing. These stunning designs combine energising stylish beautiful clean designs with strong lines and regional colour palette. Created at our Kent studio; Loki, Norse, Skandes and Skog all provide a refreshing feel and quality to both commercial ...

## PRODUCT DETAILS

| 1111      | Design Name:        | Scandi - Skog       |
|-----------|---------------------|---------------------|
|           | Code:               | 11341               |
| -         | Colour Description: | Grey                |
|           | Width:              | 130cm               |
|           | Length:             | 1m                  |
|           | Sold By:            | Per linear metre    |
|           | Construction Type:  | Fabric backed Vinyl |
| 11111     |                     |                     |
| 1         | Backer:             | Non Woven Polyester |
|           | Weight:             | 350gsm              |
| 12/17/201 | Fire rating:        | Euro Class B-s2, d0 |

Available colourways in this design

To view the full range of colourways available in this design, please search 'Scandi - Skog'

using the search function tool on the Muraspec website.

STRAIGHT HANG

If you require further information about any Muraspec product or service please search our website www.muraspec.com, contact us at contact@muraspec.com