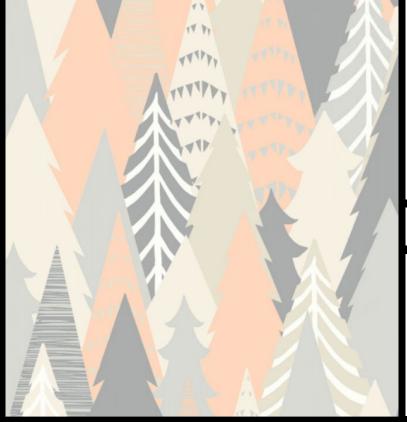

## SCANDI - SKOG

Motifs is a series of collections inspired by different cultural themes. Our Scandi Collection, is a unique set of Nordic inspired patterns, characterising simplicity, warmth, light and wellbeing. These stunning designs combine energising stylish beautiful clean designs with strong lines and regional colour palette. Created at our Kent studio; Loki, Norse, Skandes and Skog all provide a refreshing feel and quality to both commercial ...

## PRODUCT DETAILS

| 1111      | Design Name:        | Scandi - Skog       |
|-----------|---------------------|---------------------|
|           | Code:               | 11341               |
| -         | Colour Description: | Grey                |
|           | Width:              | 130cm               |
|           | Length:             | 1m                  |
|           | Sold By:            | Per linear metre    |
|           | Construction Type:  | Fabric backed Vinyl |
| 11111     |                     |                     |
| 1         | Backer:             | Non Woven Polyester |
|           | Weight:             | 350gsm              |
| 12/17/201 | Fire rating:        | Euro Class B-s2, d0 |

Available colourways in this design

To view the full range of colourways available in this design, please search 'Scandi - Skog'

using the search function tool on the Muraspec website.

STRAIGHT HANG

If you require further information about any Muraspec product or service please search our website www.muraspec.com, contact us at contact@muraspec.com