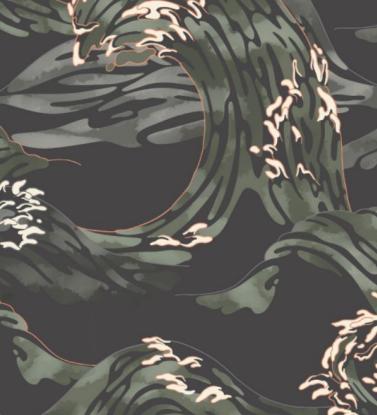

ASIAN - NAMI

Motifs is a series of collections inspired by different cultural themes. Our Asia Collection demonstrates a vibrant range of four captivating designs, created at our Kent studio; Nami, Nami Carp, Gingko and Fan. These stunning designs combine a rich Far Eastern cultural ambience with patterns and textures from Nature, and a sense of natural movement – all of which deliver an energising and revitalising quality to both commercial ...

## PRODUCT DETAILS

Width:

Design Name: Asian - Nami

Code: 11314
Colour Description: Black

Length: 1m

Sold By: Per linear metre

Construction Type: Fabric backed Vinyl

130cm