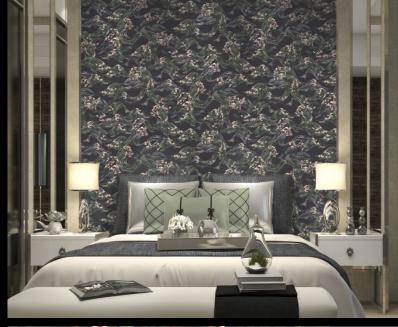

ASIAN - NAMI

Motifs is a series of collections inspired by different cultural themes. Our Asia Collection demonstrates a vibrant range of four captivating designs, created at our Kent studio; Nami, Nami Carp, Gingko and Fan. These stunning designs combine a rich Far Eastern cultural ambience with patterns and textures from Nature, and a sense of natural movement – all of which deliver an energising and revitalising quality to both commercial ...

## PRODUCT DETAILS

Width:

Design Name: Asian - Nami

Code: 11314
Colour Description: Black

Length: 1m

Sold By: Per linear metre

Construction Type: Fabric backed Vinyl

130cm