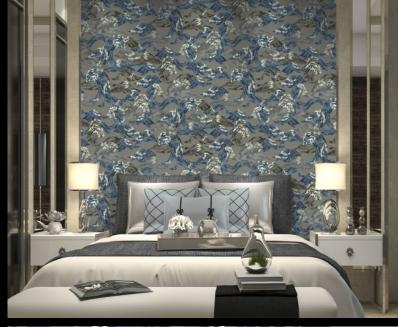

ASIAN - NAMI

Motifs is a series of collections inspired by different cultural themes. Our Asia Collection demonstrates a vibrant range of four captivating designs, created at our Kent studio; Nami, Nami Carp, Gingko and Fan. These stunning designs combine a rich Far Eastern cultural ambience with patterns and textures from Nature, and a sense of natural movement – all of which deliver an energising and revitalising quality to both commercial ...

## PRODUCT DETAILS

Design Name: Asian - Nami

Code: 11315
Colour Description: Grey

Width: 130cm

Length: 1m

Sold By: Per linear metre

Construction Type: Fabric backed Vinyl

Backer: Non-woven Polyester