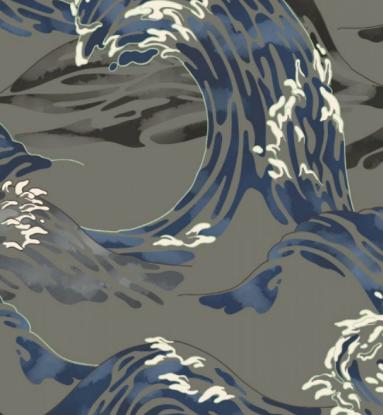

ASIAN - NAMI

Motifs is a series of collections inspired by different cultural themes. Our Asia Collection demonstrates a vibrant range of four captivating designs, created at our Kent studio; Nami, Nami Carp, Gingko and Fan. These stunning designs combine a rich Far Eastern cultural ambience with patterns and textures from Nature, and a sense of natural movement – all of which deliver an energising and revitalising quality to both commercial ...

## PRODUCT DETAILS

Design Name: Asian - Nami

Code: 11315
Colour Description: Grey

Width: 130cm

Length: 1m

Sold By: Per linear metre

Construction Type: Fabric backed Vinyl

Backer: Non-woven Polyester