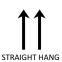

## HANGING INFORMATION

Pattern repeat: 93.8cm

Pattern offset: 0cm
Pattern overlap: 5cm

Recommended Adhesive: Tools: Hard Spatula and Joint Cutter.

Adhesive: Murabond Heavy. On dry lining use Murabond Easy Strip. On sealed surfaces use Murabond Sealed Surface