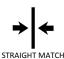

## HANGING INFORMATION

Pattern repeat: 93.8cm

Pattern offset: 0cm
Pattern overlap: 5cm

Recommended Adhesive: Tools: Hard Spatula and Joint Cutter.

Adhesive: Murabond Heavy. On dry lining use Murabond Easy Strip. On sealed surfaces use Murabond Sealed Surface