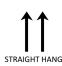

## HANGING INFORMATION

Pattern repeat: 93.8cm

Pattern offset: 0cm
Pattern overlap: 5cm

Recommended Adhesive: Tools: Hard Spatula and Joint Cutter.

Adhesive: Murabond Heavy. On dry lining use Murabond Easy Strip. On sealed surfaces use Murabond Sealed Surface