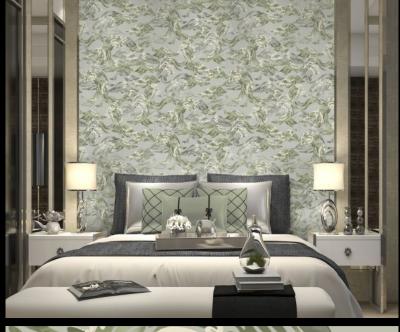

ASIAN - NAMI

Motifs is a series of collections inspired by different cultural themes. Our Asia Collection demonstrates a vibrant range of four captivating designs, created at our Kent studio; Nami, Nami Carp, Gingko and Fan. These stunning designs combine a rich Far Eastern cultural ambience with patterns and textures from Nature, and a sense of natural movement – all of which deliver an energising and revitalising quality to both commercial ...

## PRODUCT DETAILS

Design Name: Asian - Nami

Code: 11316
Colour Description: Grey

Width: 130cm

Length: 1m

Sold By: Per linear metre

Construction Type: Fabric backed Vinyl

Backer: Non-woven Polyester