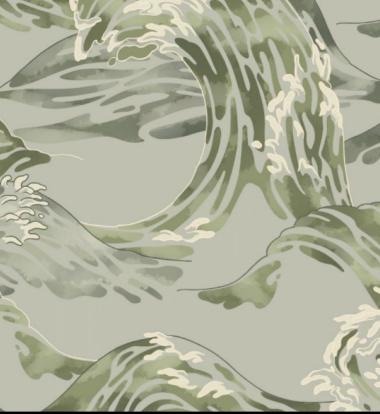

ASIAN - NAMI

Motifs is a series of collections inspired by different cultural themes. Our Asia Collection demonstrates a vibrant range of four captivating designs, created at our Kent studio; Nami, Nami Carp, Gingko and Fan. These stunning designs combine a rich Far Eastern cultural ambience with patterns and textures from Nature, and a sense of natural movement – all of which deliver an energising and revitalising quality to both commercial ...

## PRODUCT DETAILS

Design Name: Asian - Nami

Code: 11316
Colour Description: Grey

Width: 130cm

Length: 1m

Sold By: Per linear metre

Construction Type: Fabric backed Vinyl

Backer: Non-woven Polyester