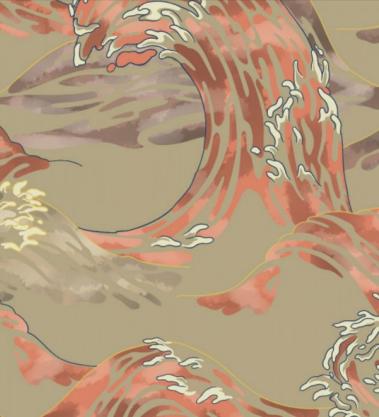

ASIAN - NAMI

Motifs is a series of collections inspired by different cultural themes. Our Asia Collection demonstrates a vibrant range of four captivating designs, created at our Kent studio; Nami, Nami Carp, Gingko and Fan. These stunning designs combine a rich Far Eastern cultural ambience with patterns and textures from Nature, and a sense of natural movement – all of which deliver an energising and revitalising quality to both commercial ...

## PRODUCT DETAILS

Length:

Design Name: Asian - Nami

Code: 11317
Colour Description: Beige

Width: 130cm

Sold By: Per linear metre

Construction Type: Fabric backed Vinyl

1m