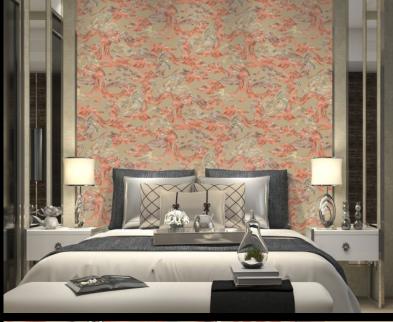

ASIAN - NAMI

Motifs is a series of collections inspired by different cultural themes. Our Asia Collection demonstrates a vibrant range of four captivating designs, created at our Kent studio; Nami, Nami Carp, Gingko and Fan. These stunning designs combine a rich Far Eastern cultural ambience with patterns and textures from Nature, and a sense of natural movement – all of which deliver an energising and revitalising quality to both commercial ...

## PRODUCT DETAILS

Length:

Design Name: Asian - Nami

Code: 11317
Colour Description: Beige

Width: 130cm

Sold By: Per linear metre

Construction Type: Fabric backed Vinyl

1m