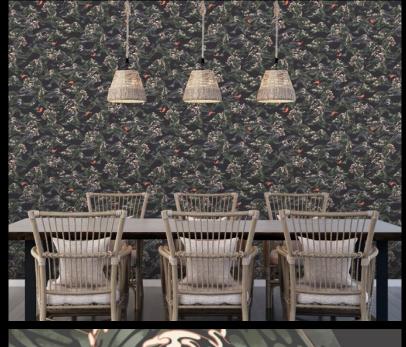

ASIAN - NAMI CARP

Motifs is a series of collections inspired by different cultural themes. Our Asia Collection demonstrates a vibrant range of four captivating designs, created at our Kent studio; Nami, Nami Carp, Gingko and Fan. These stunning designs combine a rich Far Eastern cultural ambience with patterns and textures from Nature, and a sense of natural movement – all of which deliver an energising and revitalising quality to both commercial ...

## PRODUCT DETAILS

Length:

Design Name: Asian - Nami Carp

Code: 11310
Colour Description: Black

Width: 130cm

Sold By: Per linear metre

1m

Construction Type: Fabric backed Vinyl