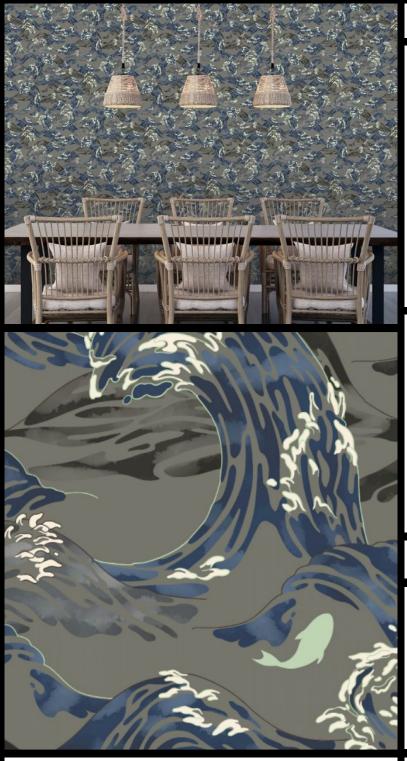

## ASIAN - NAMI CARP

Motifs is a series of collections inspired by different cultural themes. Our Asia Collection demonstrates a vibrant range of four captivating designs, created at our Kent studio; Nami, Nami Carp, Gingko and Fan. These stunning designs combine a rich Far Eastern cultural ambience with patterns and textures from Nature, and a sense of natural movement - all of which deliver an energising and revitalising quality to both commercial ...

| PRODUCT DETAILS |   |
|-----------------|---|
|                 |   |
|                 | Ī |

| Design Name:        | Asian - Nami Carp   |
|---------------------|---------------------|
| Code:               | 11311               |
| Colour Description: | Grey                |
| Width:              | 130cm               |
| Length:             | 1m                  |
| Sold By:            | Per linear metre    |
| Construction Type:  | Fabric backed Vinyl |
| Backer:             | Non-woven Polyester |
| Weight:             | 350gsm              |
| Fire rating:        | Euroclass B-s2,d0   |