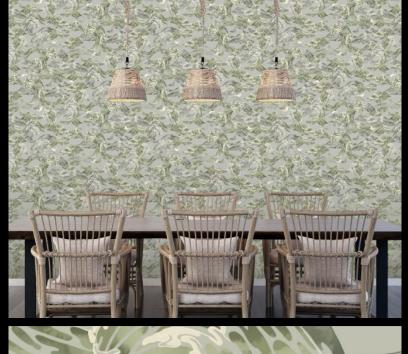

ASIAN - NAMI CARP

Motifs is a series of collections inspired by different cultural themes. Our Asia Collection demonstrates a vibrant range of four captivating designs, created at our Kent studio; Nami, Nami Carp, Gingko and Fan. These stunning designs combine a rich Far Eastern cultural ambience with patterns and textures from Nature, and a sense of natural movement – all of which deliver an energising and revitalising quality to both commercial ...

## PRODUCT DETAILS

Width:

Design Name: Asian - Nami Carp

Code: 11312
Colour Description: Grey

Length: 1m

Sold By: Per linear metre

Construction Type: Fabric backed Vinyl

130cm