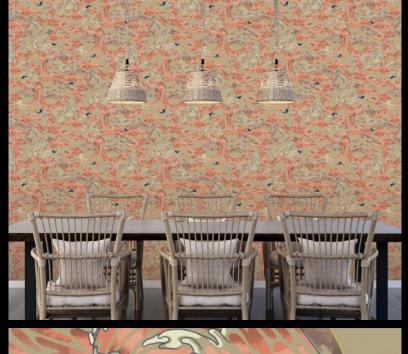

ASIAN - NAMI CARP

Motifs is a series of collections inspired by different cultural themes. Our Asia Collection demonstrates a vibrant range of four captivating designs, created at our Kent studio; Nami, Nami Carp, Gingko and Fan. These stunning designs combine a rich Far Eastern cultural ambience with patterns and textures from Nature, and a sense of natural movement – all of which deliver an energising and revitalising quality to both commercial ...

## PRODUCT DETAILS

Design Name: Asian - Nami Carp

Code: 11313
Colour Description: Beige
Width: 130cm

Length: 1m

Sold By: Per linear metre

Construction Type: Fabric backed Vinyl

Backer: Non-woven Polyester

Weight: 350gsm