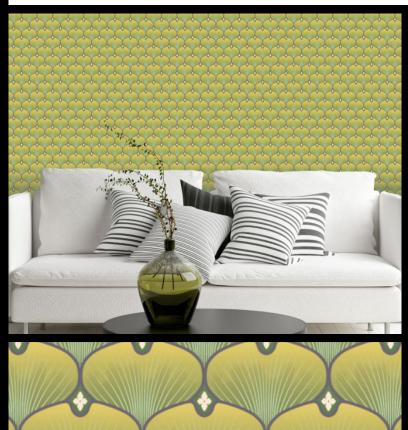

ASIAN - GINGKO

Motifs is a series of collections inspired by different cultural themes. Our Asia Collection demonstrates a vibrant range of four captivating designs, created at our Kent studio; Nami, Nami Carp, Gingko and Fan. These stunning designs combine a rich Far Eastern cultural ambience with patterns and textures from Nature, and a sense of natural movement – all of which deliver an energising and revitalising quality to both commercial ...

## PRODUCT DETAILS

Design Name: Asian - Gingko

Code: 11318
Colour Description: Green

Width: 130cm

Length: 1m

Sold By: Per linear metre

Construction Type: Fabric backed Vinyl

Backer: Non-woven Polyester