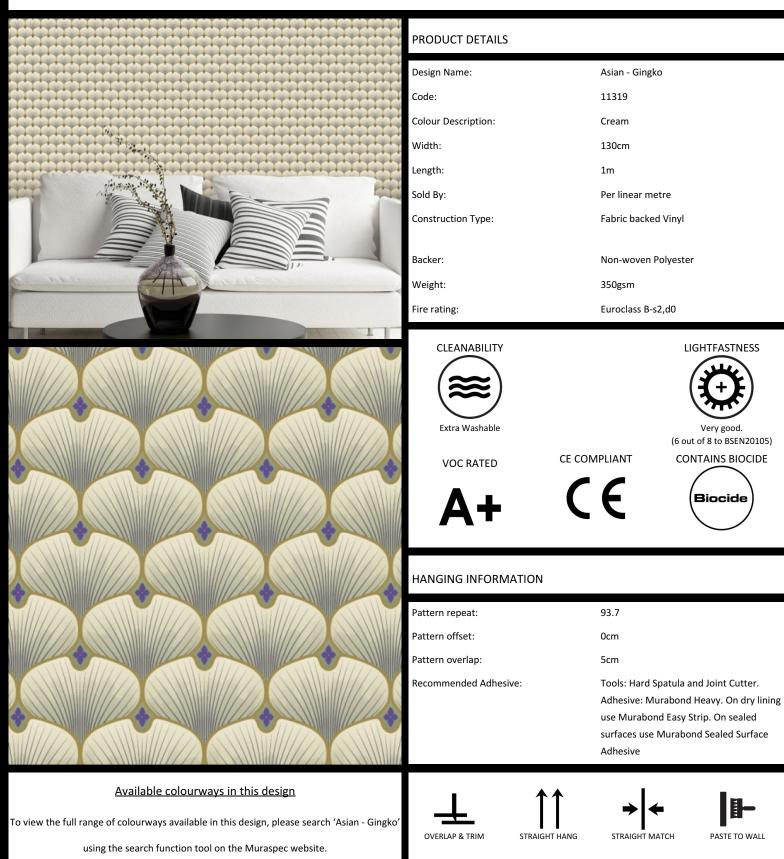

## ASIAN - GINGKO

Motifs is a series of collections inspired by different cultural themes. Our Asia Collection demonstrates a vibrant range of four captivating designs, created at our Kent studio; Nami, Nami Carp, Gingko and Fan. These stunning designs combine a rich Far Eastern cultural ambience with patterns and textures from Nature, and a sense of natural movement – all of which deliver an energising and revitalising quality to both commercial ...