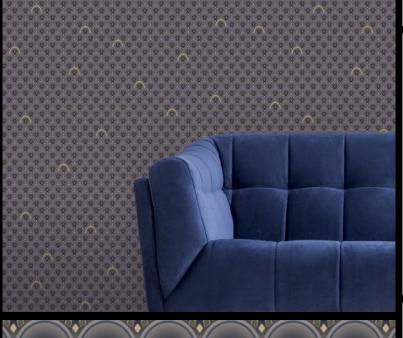

ASIAN - FAN

Motifs is a series of collections inspired by different cultural themes. Our Asia Collection demonstrates a vibrant range of four captivating designs, created at our Kent studio; Nami, Nami Carp, Gingko and Fan. These stunning designs combine a rich Far Eastern cultural ambience with patterns and textures from Nature, and a sense of natural movement – all of which deliver an energising and revitalising quality to both commercial ...

#### PRODUCT DETAILS

Design Name: Asian - Fan

11322 Code: Colour Description:

Width: 130cm

Length: 1m

Sold By: Per linear metre

Construction Type: Fabric backed Vinyl

Purple