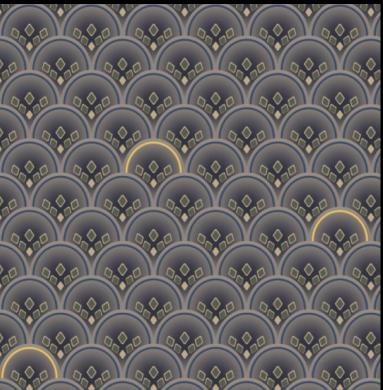

ASIAN - FAN

Motifs is a series of collections inspired by different cultural themes. Our Asia Collection demonstrates a vibrant range of four captivating designs, created at our Kent studio; Nami, Nami Carp, Gingko and Fan. These stunning designs combine a rich Far Eastern cultural ambience with patterns and textures from Nature, and a sense of natural movement – all of which deliver an energising and revitalising quality to both commercial ...

#### PRODUCT DETAILS

Design Name: Asian - Fan

11322 Code: Colour Description:

Width: 130cm

Length: 1m

Sold By: Per linear metre

Construction Type: Fabric backed Vinyl

Purple