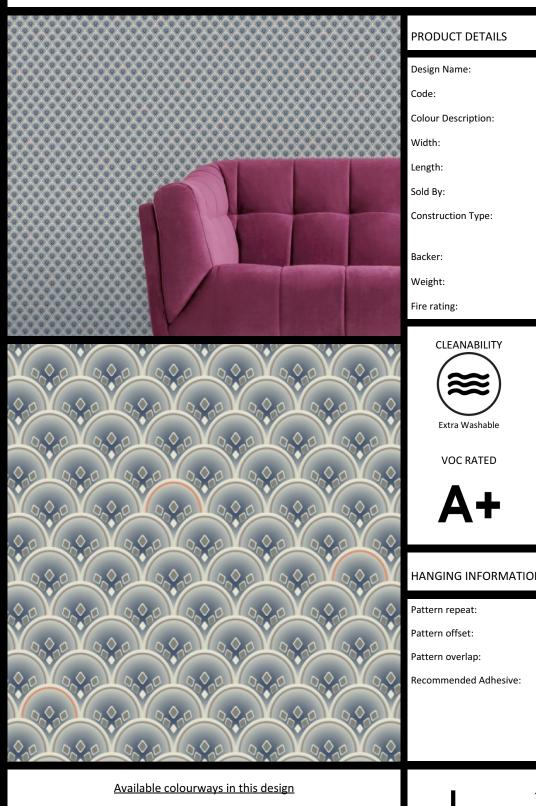

ASIAN - FAN

Motifs is a series of collections inspired by different cultural themes. Our Asia Collection demonstrates a vibrant range of four captivating designs, created at our Kent studio; Nami, Nami Carp, Gingko and Fan. These stunning designs combine a rich Far Eastern cultural ambience with patterns and textures from Nature, and a sense of natural movement - all of which deliver an energising and revitalising quality to both commercial ...

| 1       |                     |                     |
|---------|---------------------|---------------------|
| 101 10  | Design Name:        | Asian - Fan         |
| 10 10   | Code:               | 11323               |
| 101 10  | Colour Description: | Blue                |
| 10 10   | Width:              | 130cm               |
|         | Length:             | 1m                  |
|         | Sold By:            | Per linear metre    |
| ALC: NO | Construction Type:  | Fabric backed Vinyl |
|         |                     |                     |
|         | Backer:             | Non-woven Polyester |
|         | Weight:             | 350gsm              |
|         | Fire rating:        | Euroclass B-s2,d0   |