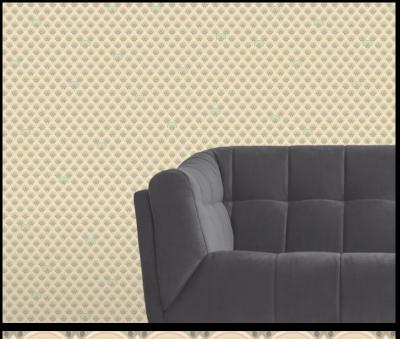

ASIAN - FAN

Motifs is a series of collections inspired by different cultural themes. Our Asia Collection demonstrates a vibrant range of four captivating designs, created at our Kent studio; Nami, Nami Carp, Gingko and Fan. These stunning designs combine a rich Far Eastern cultural ambience with patterns and textures from Nature, and a sense of natural movement - all of which deliver an energising and revitalising quality to both commercial ...

## PRODUCT DETAILS

| 22.4  | Design Name:        | Asian - Fan         |
|-------|---------------------|---------------------|
| 1 4 1 | Code:               | 11324               |
| 7474  | Colour Description: | Beige               |
| 4.4   | Width:              | 130cm               |
|       | Length:             | 1m                  |
|       | Sold By:            | Per linear metre    |
| 100   | Construction Type:  | Fabric backed Vinyl |
|       |                     |                     |
|       | Backer:             | Non-woven Polyester |
|       | Weight:             | 350gsm              |
|       | Fire rating:        | Euroclass B-s2,d0   |