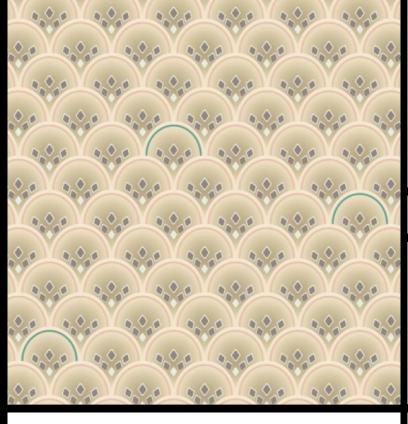

ASIAN - FAN

Motifs is a series of collections inspired by different cultural themes. Our Asia Collection demonstrates a vibrant range of four captivating designs, created at our Kent studio; Nami, Nami Carp, Gingko and Fan. These stunning designs combine a rich Far Eastern cultural ambience with patterns and textures from Nature, and a sense of natural movement - all of which deliver an energising and revitalising quality to both commercial ...

## PRODUCT DETAILS

| 22.4  | Design Name:        | Asian - Fan         |
|-------|---------------------|---------------------|
| 1 4 1 | Code:               | 11324               |
| 7474  | Colour Description: | Beige               |
| 4.4   | Width:              | 130cm               |
|       | Length:             | 1m                  |
|       | Sold By:            | Per linear metre    |
| 100   | Construction Type:  | Fabric backed Vinyl |
|       |                     |                     |
|       | Backer:             | Non-woven Polyester |
|       | Weight:             | 350gsm              |
|       | Fire rating:        | Euroclass B-s2,d0   |