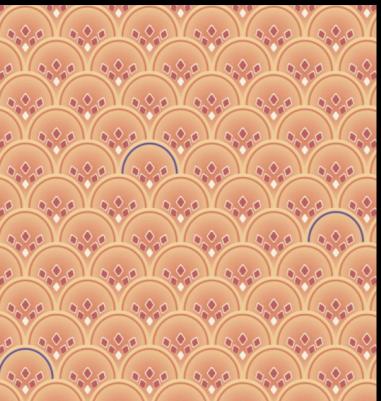

ASIAN - FAN

Motifs is a series of collections inspired by different cultural themes. Our Asia Collection demonstrates a vibrant range of four captivating designs, created at our Kent studio; Nami, Nami Carp, Gingko and Fan. These stunning designs combine a rich Far Eastern cultural ambience with patterns and textures from Nature, and a sense of natural movement – all of which deliver an energising and revitalising quality to both commercial ...

### PRODUCT DETAILS

Design Name: Asian - Fan

Code: 11325

Colour Description: Orange

Width: 130cm

Length: 1m

Sold By: Per linear metre

Construction Type: Fabric backed Vinyl

#### HANGING INFORMATION

Pattern repeat: 103.2

Pattern offset: 0cm

Pattern overlap: 5cm

Recommended Adhesive: Tools: Hard Spatula and Joint Cutter.

Adhesive: Murabond Heavy. On dry lining use Murabond Easy Strip. On sealed surfaces use Murabond Sealed Surface