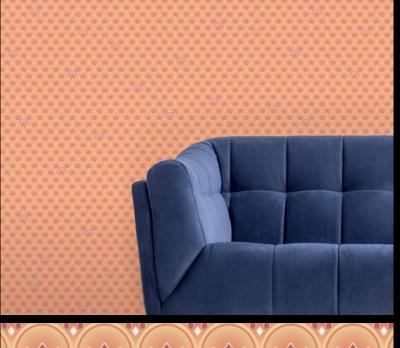

ASIAN - FAN

Motifs is a series of collections inspired by different cultural themes. Our Asia Collection demonstrates a vibrant range of four captivating designs, created at our Kent studio; Nami, Nami Carp, Gingko and Fan. These stunning designs combine a rich Far Eastern cultural ambience with patterns and textures from Nature, and a sense of natural movement – all of which deliver an energising and revitalising quality to both commercial ...

### PRODUCT DETAILS

Design Name: Asian - Fan

Code: 11325

Colour Description: Orange

Width: 130cm

Length: 1m

Sold By: Per linear metre

Construction Type: Fabric backed Vinyl